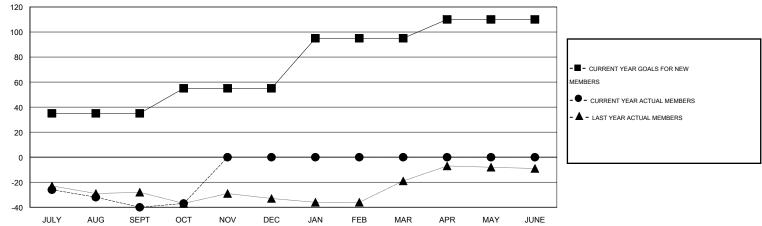

## GMT: ED LECIUS

GMT CA 1

| Clubs                 |                  |           |                  |                  | Members               |                    |                                     |                    |                  |
|-----------------------|------------------|-----------|------------------|------------------|-----------------------|--------------------|-------------------------------------|--------------------|------------------|
| RESULTS FOR 2015-2016 |                  |           |                  |                  | RESULTS FOR 2015-2016 |                    |                                     |                    |                  |
| QUARTER               | NEW CLUB<br>GOAL | NEW CLUBS | DROPPED<br>CLUBS | NET<br>GAIN/LOSS | QUARTER               | NEW MEMBER<br>GOAL | CHARTER AND<br>NEW MEMBERS<br>ADDED | DROPPED<br>MEMBERS | NET<br>GAIN/LOSS |
| JULY/AUG/SEPT         | 1                | 0         | 0                | 0                | JULY/AUG/SEPT         | 35                 | 5                                   | 45                 | -40              |
| OCT/NOV/DEC           | 0                | 0         | 0                | 0                | OCT/NOV/DEC           | 20                 | 12                                  | 9                  | 3                |
| JAN/FEB/MAR           | 1                | 0         | 0                | 0                | JAN/FEB/MAR           | 40                 | 0                                   | 0                  | 0                |
| APR/MAY/JUNE          | 0                | 0         | 0                | 0                | APR/MAY/JUNE          | 15                 | 0                                   | 0                  | 0                |