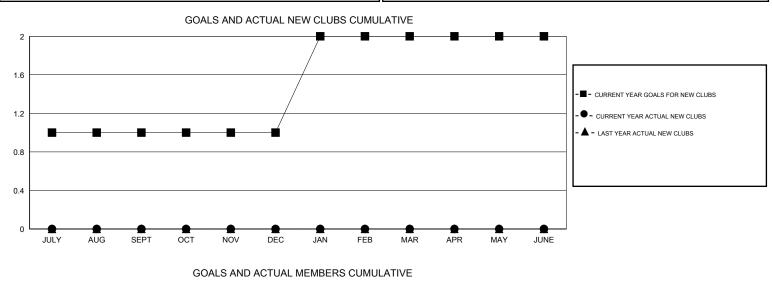

## GMT: ED LECIUS

GMT CA 1

| Clubs                 |                  |           |                  |                  | Members               |                    |                                     |                    |                  |
|-----------------------|------------------|-----------|------------------|------------------|-----------------------|--------------------|-------------------------------------|--------------------|------------------|
| RESULTS FOR 2015-2016 |                  |           |                  |                  | RESULTS FOR 2015-2016 |                    |                                     |                    |                  |
| QUARTER               | NEW CLUB<br>GOAL | NEW CLUBS | DROPPED<br>CLUBS | NET<br>GAIN/LOSS | QUARTER               | NEW MEMBER<br>GOAL | CHARTER AND<br>NEW MEMBERS<br>ADDED | DROPPED<br>MEMBERS | NET<br>GAIN/LOSS |
| JULY/AUG/SEPT         | 1                | 0         | 0                | 0                | JULY/AUG/SEPT         | 35                 | 5                                   | 45                 | -40              |
| OCT/NOV/DEC           | 0                | 0         | 0                | 0                | OCT/NOV/DEC           | 20                 | 12                                  | 9                  | 3                |
| JAN/FEB/MAR           | 1                | 0         | 0                | 0                | JAN/FEB/MAR           | 40                 | 0                                   | 0                  | 0                |
| APR/MAY/JUNE          | 0                | 0         | 0                | 0                | APR/MAY/JUNE          | 15                 | 0                                   | 0                  | 0                |